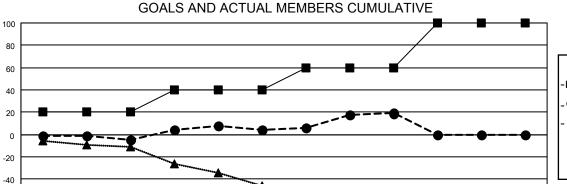

## **LOCATION MASSACHUSETTS**

District 33 Y

| Clubs RESULTS FOR 2021-2022 |   |   |   | Members RESULTS FOR 2021-2022 |    |    |    |
|-----------------------------|---|---|---|-------------------------------|----|----|----|
|                             |   |   |   |                               |    |    |    |
| JULY/AUG/SEPT               | 1 | 0 | 0 | JULY/AUG/SEPT                 | 20 | 13 | 18 |
| OCT/NOV/DEC                 | 1 | 0 | 0 | OCT/NOV/DEC                   | 20 | 29 | 19 |
| JAN/FEB/MAR                 | 1 | 0 | 0 | JAN/FEB/MAR                   | 20 | 24 | 9  |
| APR/MAY/JUNE                | 1 | 0 | 0 | APR/MAY/JUNE                  | 40 | 0  | 0  |

MAR

| -■- MEMBER GROWTH NET GOAL        |  |
|-----------------------------------|--|
| - ● - MEMBER GROWTH ACTUAL        |  |
| - ▲ - LAST YEAR MEMBERSHIP ACTUAL |  |

Results as of: 3/31/2022

| DROPPED CLUBS: 0 |    |
|------------------|----|
| DROPPED MEMBERS  |    |
| DECEASED         | 11 |
| CLUB CANCELLED   | 0  |
| OTHER            | 35 |
| TOTAL            | 46 |
|                  |    |